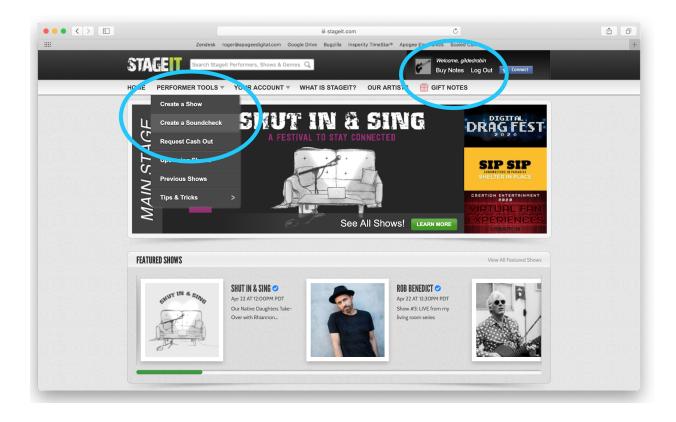

Before you create a Stagelt account, ensure that you have the latest version of Adobe Flash installed.

Step 2 - Create a Stagelt account, Log In, and Create a Soundcheck

- Go to stageit.com, create an account and log in.
- To get started, click Become a Performer and enter your Stage name.
- Once Performer Tools appears as a menu, click it, then click Create a Soundcheck.